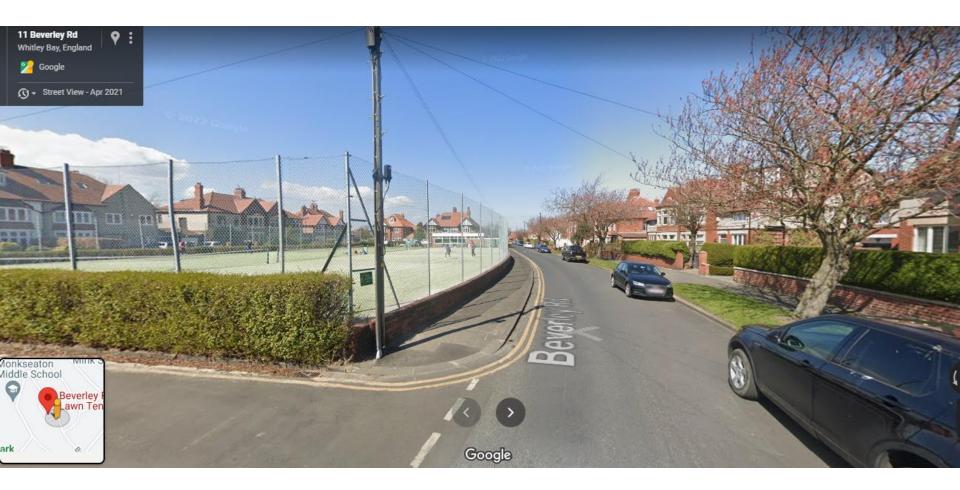

## 21/01803/FUL

- Location: Tennis Courts At Beverley Park Lawn Tennis Club, Whitley Bay
- <u>Proposal</u>: Installation of new low level LED floodlighting to two existing outdoor tennis court Numbers 2 and 3 via 9no. 6m high lighting columns with LED 'box' type fittings
- <u>Applicant:</u> Beverley Park Lawn Tennis Club
- Ward: Monkseaton South