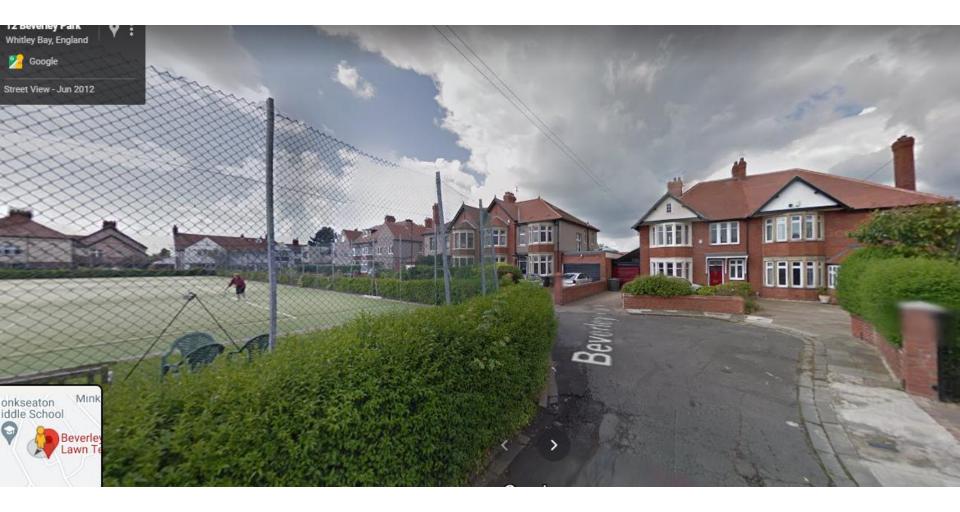

## 21/01803/FUL

- Location: Tennis Courts At Beverley Park Lawn Tennis Club, Whitley Bay
- <u>Proposal</u>: Installation of new low level LED floodlighting to two existing outdoor tennis court Numbers 2 and 3 via 9no. 6m high lighting columns with LED 'box' type fittings
- <u>Applicant:</u> Beverley Park Lawn Tennis Club
- Ward: Monkseaton South