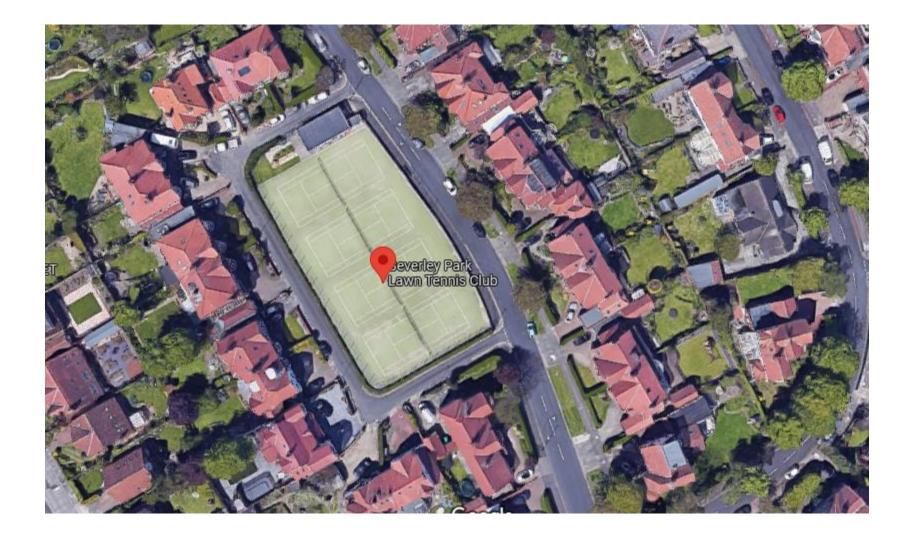

## 21/01803/FUL

- Location: Tennis Courts At Beverley Park Lawn Tennis Club, Whitley Bay
- <u>Proposal</u>: Installation of new low level LED floodlighting to two existing outdoor tennis court Numbers 2 and 3 via 9no. 6m high lighting columns with LED 'box' type fittings
- <u>Applicant:</u> Beverley Park Lawn Tennis Club
- Ward: Monkseaton South