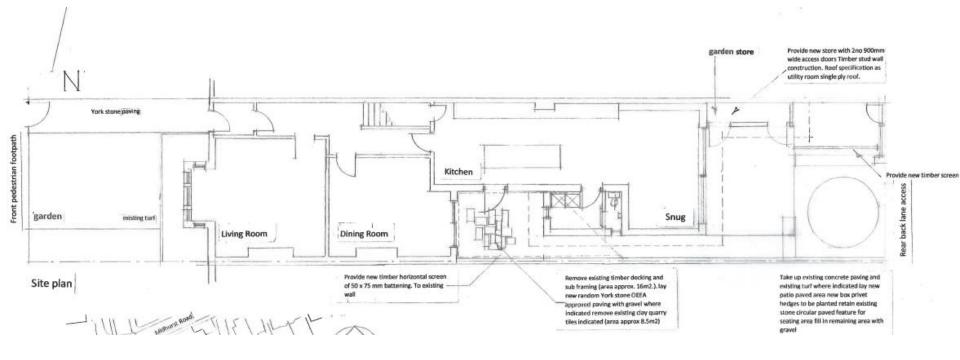

## 22/00286/FULH

- Location: 5 Oakhurst Terrace, Benton
- <u>Proposal:</u> Provision of single storey rear ground floor utility room extension with w.c including alterations to existing garden room. Provision of new dormer to replace existing rooflight to rear of existing attic of property
- Applicant: Mr John Paul Wellwood
- Ward: Benton