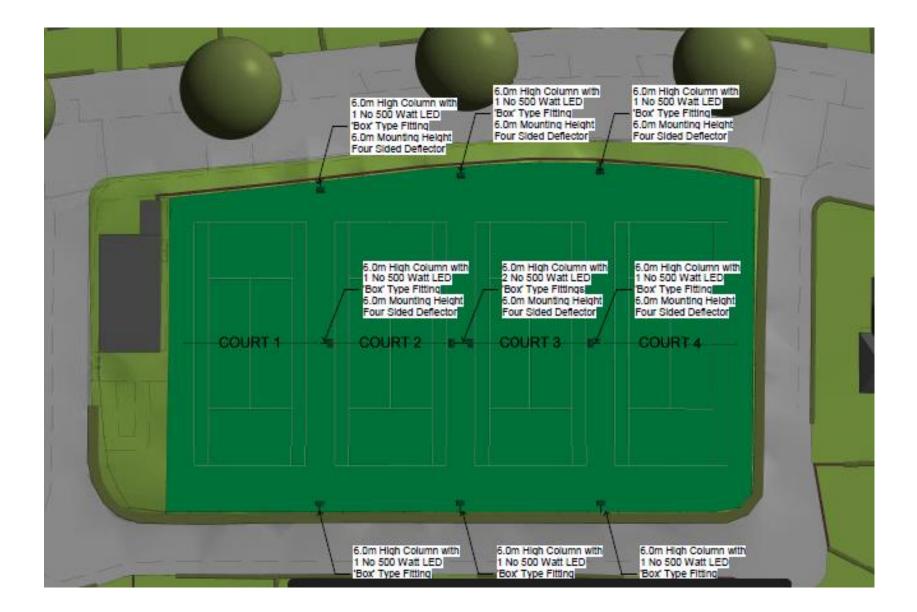

## 21/01803/FUL

- Location: Tennis Courts At Beverley Park Lawn Tennis Club, Whitley Bay
- <u>Proposal</u>: Installation of new low level LED floodlighting to two existing outdoor tennis court Numbers 2 and 3 via 9no. 6m high lighting columns with LED 'box' type fittings
- <u>Applicant:</u> Beverley Park Lawn Tennis Club
- Ward: Monkseaton South