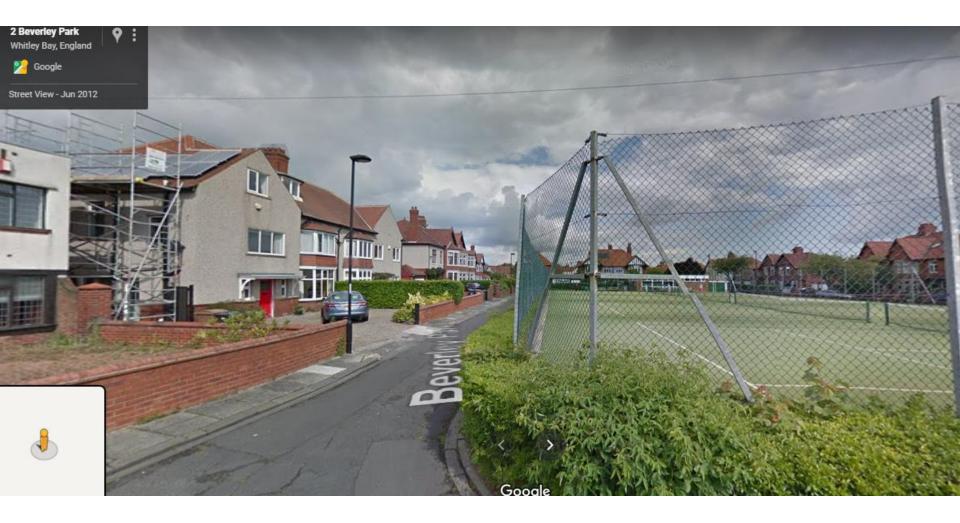

## 21/01803/FUL

- Location: Tennis Courts At Beverley Park Lawn Tennis Club, Whitley Bay
- <u>Proposal</u>: Installation of new low level LED floodlighting to two existing outdoor tennis court Numbers 2 and 3 via 9no. 6m high lighting columns with LED 'box' type fittings
- <u>Applicant:</u> Beverley Park Lawn Tennis Club
- Ward: Monkseaton South