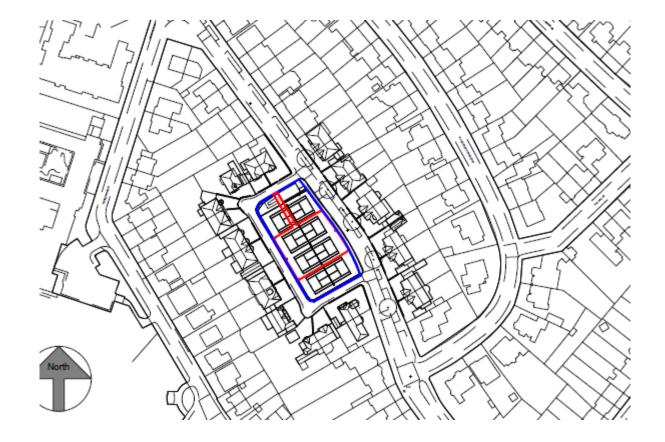

## 21/01803/FUL

- Location: Tennis Courts At Beverley Park Lawn Tennis Club, Whitley Bay
- <u>Proposal</u>: Installation of new low level LED floodlighting to two existing outdoor tennis court Numbers 2 and 3 via 9no. 6m high lighting columns with LED 'box' type fittings
- <u>Applicant:</u> Beverley Park Lawn Tennis Club
- Ward: Monkseaton South