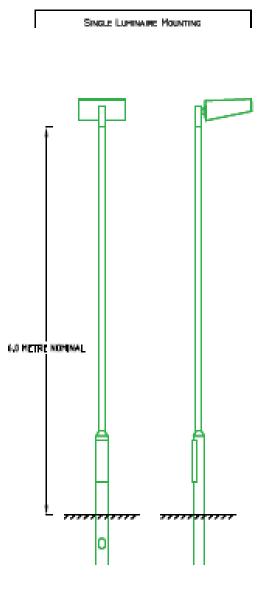

## 21/01803/FUL

- Location: Tennis Courts At Beverley Park Lawn Tennis Club, Whitley Bay
- <u>Proposal</u>: Installation of new low level LED floodlighting to two existing outdoor tennis court Numbers 2 and 3 via 9no. 6m high lighting columns with LED 'box' type fittings
- <u>Applicant:</u> Beverley Park Lawn Tennis Club
- Ward: Monkseaton South