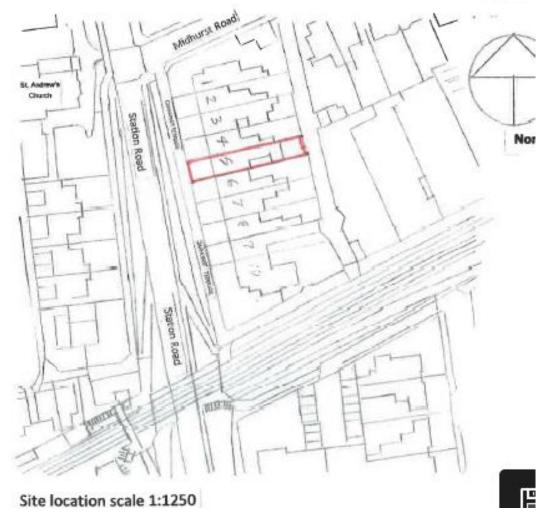

## 22/00286/FULH

- Location: 5 Oakhurst Terrace, Benton
- <u>Proposal:</u> Provision of single storey rear ground floor utility room extension with w.c including alterations to existing garden room. Provision of new dormer to replace existing rooflight to rear of existing attic of property
- Applicant: Mr John Paul Wellwood
- Ward: Benton