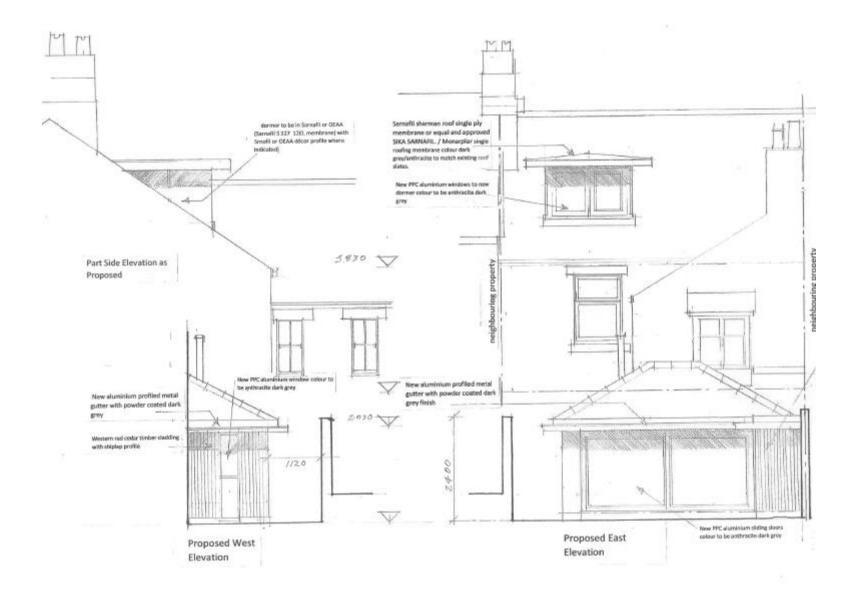

## 22/00286/FULH

- Location: 5 Oakhurst Terrace, Benton
- <u>Proposal:</u> Provision of single storey rear ground floor utility room extension with w.c including alterations to existing garden room. Provision of new dormer to replace existing rooflight to rear of existing attic of property
- Applicant: Mr John Paul Wellwood
- Ward: Benton