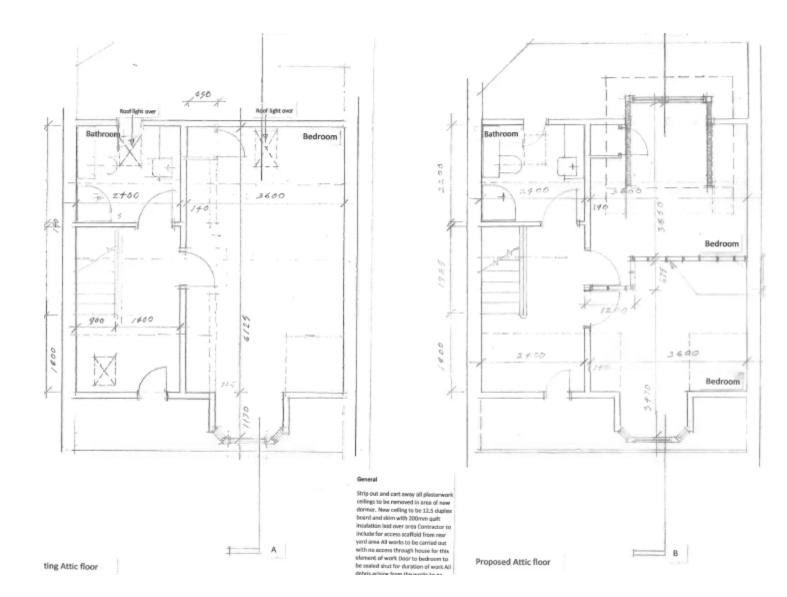

## 22/00286/FULH

- Location: 5 Oakhurst Terrace, Benton
- <u>Proposal:</u> Provision of single storey rear ground floor utility room extension with w.c including alterations to existing garden room. Provision of new dormer to replace existing rooflight to rear of existing attic of property
- Applicant: Mr John Paul Wellwood
- Ward: Benton