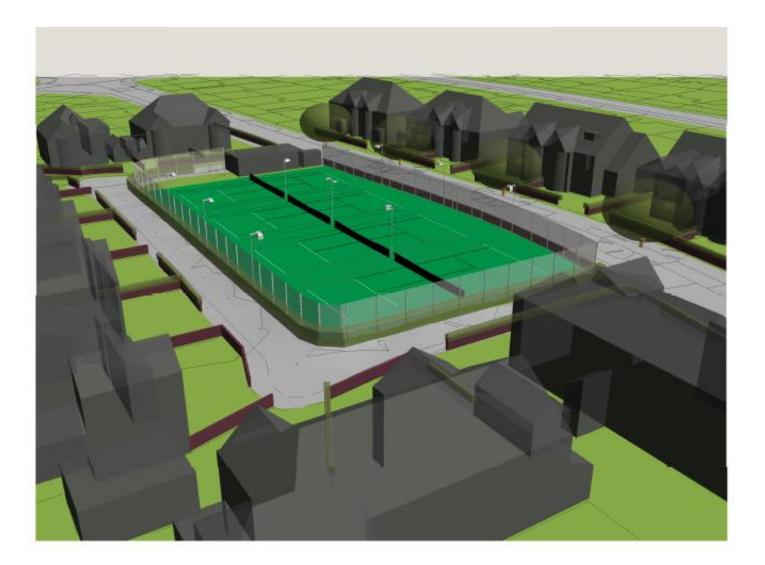

## 21/01803/FUL

- Location: Tennis Courts At Beverley Park Lawn Tennis Club, Whitley Bay
- <u>Proposal</u>: Installation of new low level LED floodlighting to two existing outdoor tennis court Numbers 2 and 3 via 9no. 6m high lighting columns with LED 'box' type fittings
- <u>Applicant:</u> Beverley Park Lawn Tennis Club
- Ward: Monkseaton South