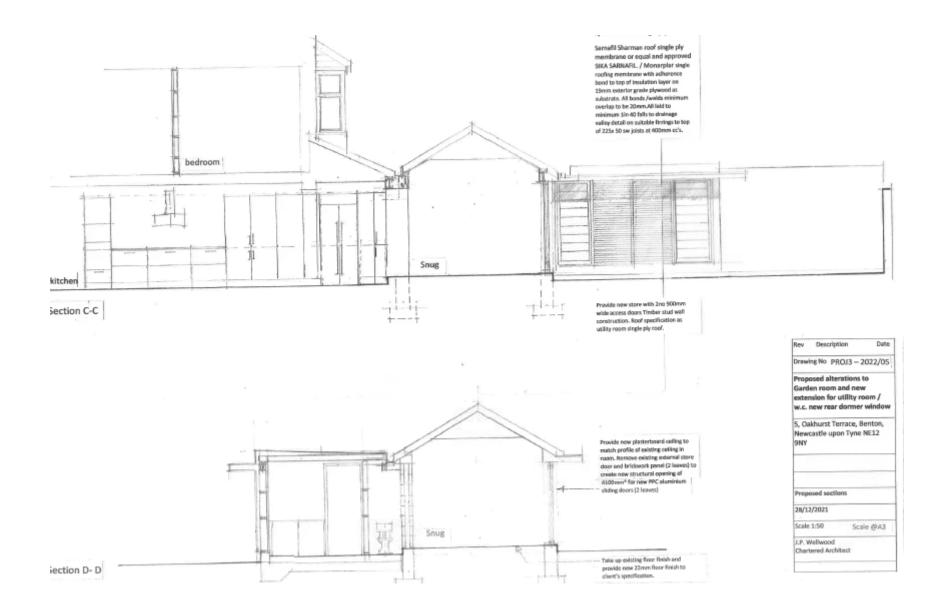

## 22/00286/FULH

- Location: 5 Oakhurst Terrace, Benton
- <u>Proposal:</u> Provision of single storey rear ground floor utility room extension with w.c including alterations to existing garden room. Provision of new dormer to replace existing rooflight to rear of existing attic of property
- Applicant: Mr John Paul Wellwood
- Ward: Benton