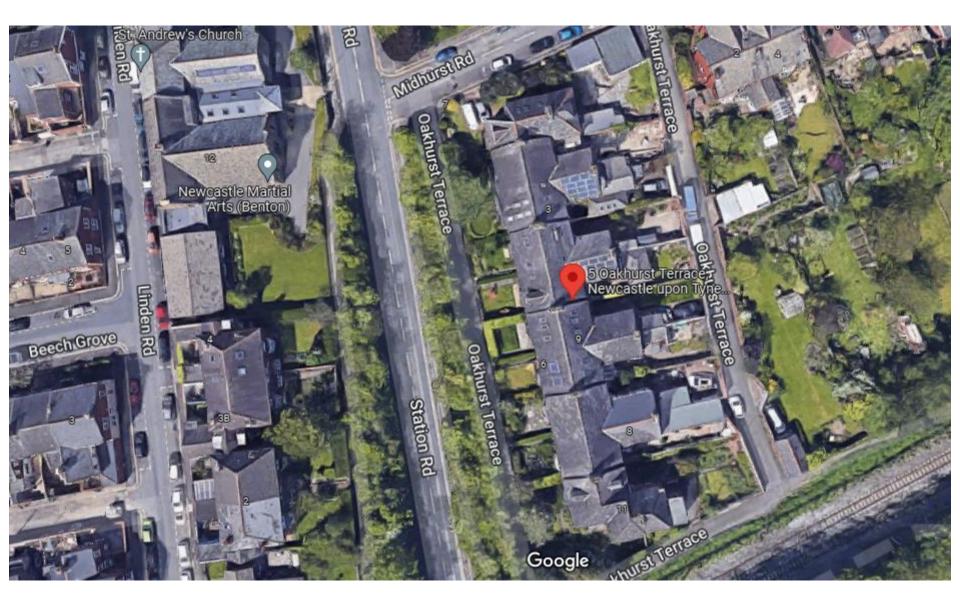

## 22/00286/FULH

- Location: 5 Oakhurst Terrace, Benton
- <u>Proposal:</u> Provision of single storey rear ground floor utility room extension with w.c including alterations to existing garden room. Provision of new dormer to replace existing rooflight to rear of existing attic of property
- Applicant: Mr John Paul Wellwood
- Ward: Benton