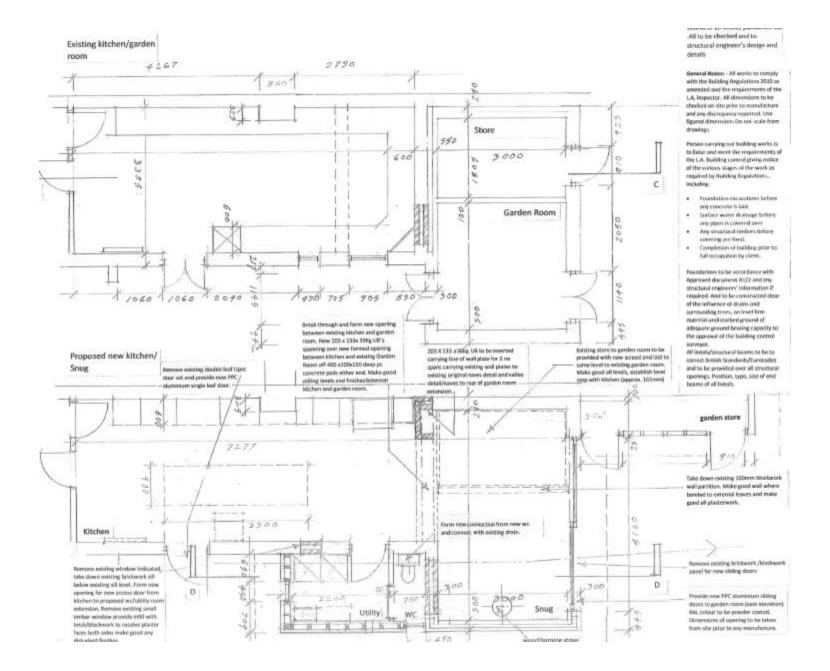

## 22/00286/FULH

- Location: 5 Oakhurst Terrace, Benton
- <u>Proposal:</u> Provision of single storey rear ground floor utility room extension with w.c including alterations to existing garden room. Provision of new dormer to replace existing rooflight to rear of existing attic of property
- Applicant: Mr John Paul Wellwood
- Ward: Benton