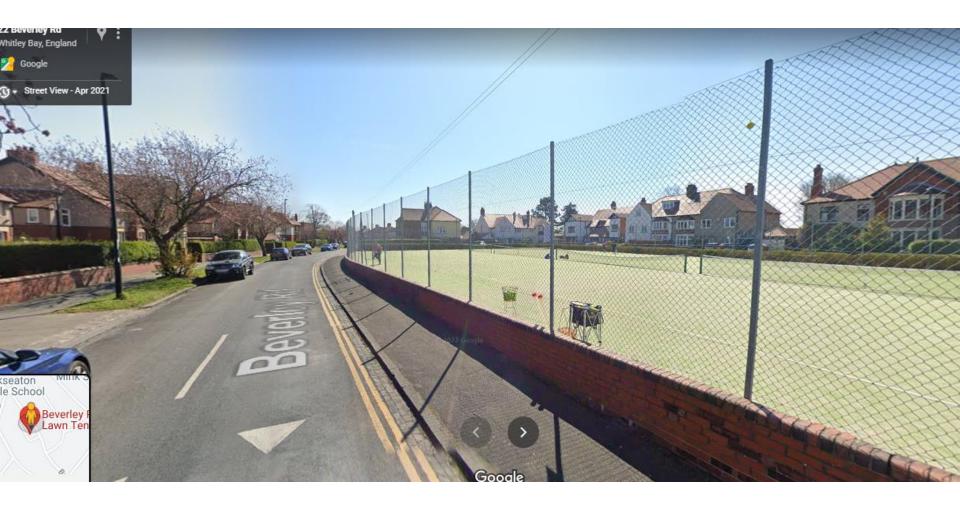

## 21/01803/FUL

- Location: Tennis Courts At Beverley Park Lawn Tennis Club, Whitley Bay
- <u>Proposal</u>: Installation of new low level LED floodlighting to two existing outdoor tennis court Numbers 2 and 3 via 9no. 6m high lighting columns with LED 'box' type fittings
- <u>Applicant:</u> Beverley Park Lawn Tennis Club
- Ward: Monkseaton South