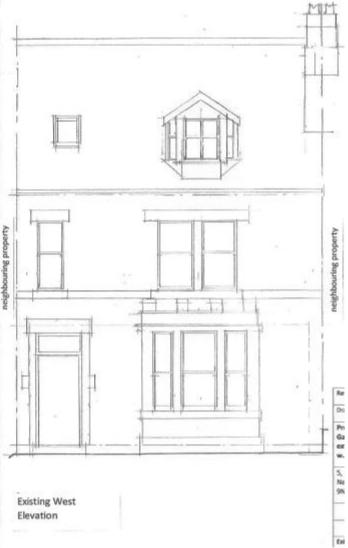

## 22/00286/FULH

- Location: 5 Oakhurst Terrace, Benton
- <u>Proposal:</u> Provision of single storey rear ground floor utility room extension with w.c including alterations to existing garden room. Provision of new dormer to replace existing rooflight to rear of existing attic of property
- Applicant: Mr John Paul Wellwood
- Ward: Benton