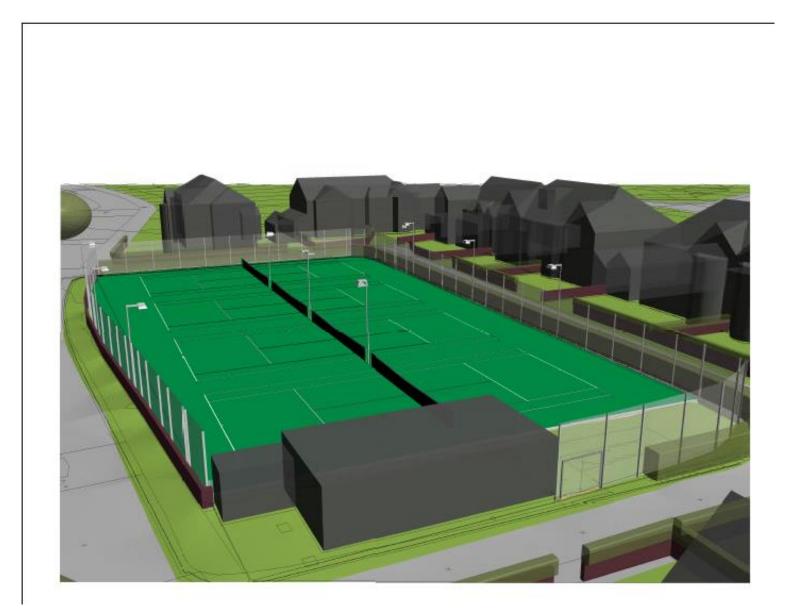

## 21/01803/FUL

- Location: Tennis Courts At Beverley Park Lawn Tennis Club, Whitley Bay
- <u>Proposal</u>: Installation of new low level LED floodlighting to two existing outdoor tennis court Numbers 2 and 3 via 9no. 6m high lighting columns with LED 'box' type fittings
- <u>Applicant:</u> Beverley Park Lawn Tennis Club
- Ward: Monkseaton South