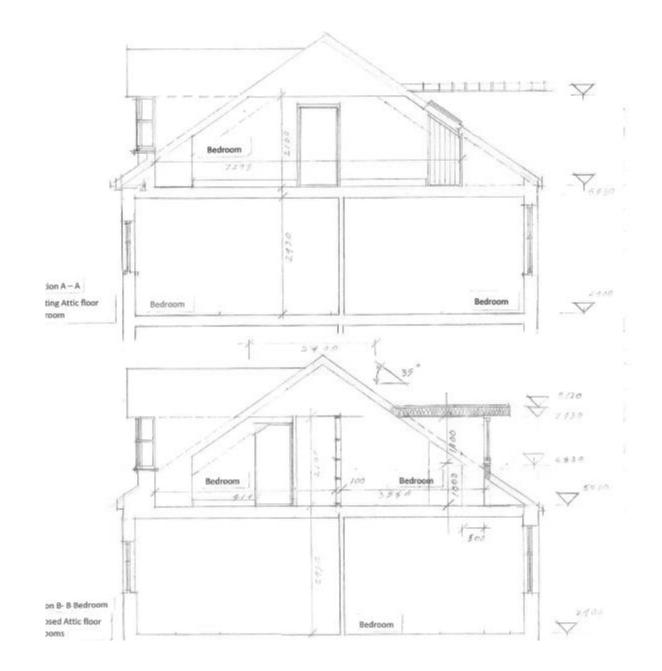

## 22/00286/FULH

- Location: 5 Oakhurst Terrace, Benton
- <u>Proposal:</u> Provision of single storey rear ground floor utility room extension with w.c including alterations to existing garden room. Provision of new dormer to replace existing rooflight to rear of existing attic of property
- Applicant: Mr John Paul Wellwood
- Ward: Benton