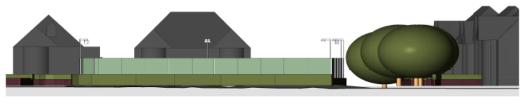

## **Planning Committee**

12 April 2022

## Agenda

- 1. Floodlighting, Tennis Courts At Beverley Park Lawn Tennis Club, Whitley Bay
- 2. Provision of single storey rear ground floor utility room extension with w.c including alterations to existing garden room. Provision of new dormer to replace existing rooflight to rear of existing attic of property, 5 Oakhurst Terrace, Benton

## 21/01803/FUL

- Location: Tennis Courts At Beverley Park Lawn Tennis Club, Whitley Bay
- <u>Proposal</u>: Installation of new low level LED floodlighting to two existing outdoor tennis court Numbers 2 and 3 via 9no. 6m high lighting columns with LED 'box' type fittings
- <u>Applicant:</u> Beverley Park Lawn Tennis Club
- Ward: Monkseaton South



























Elevation 3 - South Proposed



## 22/00286/FULH

- Location: 5 Oakhurst Terrace, Benton
- <u>Proposal:</u> Provision of single storey rear ground floor utility room extension with w.c including alterations to existing garden room. Provision of new dormer to replace existing rooflight to rear of existing attic of property
- Applicant: Mr John Paul Wellwood
- Ward: Benton