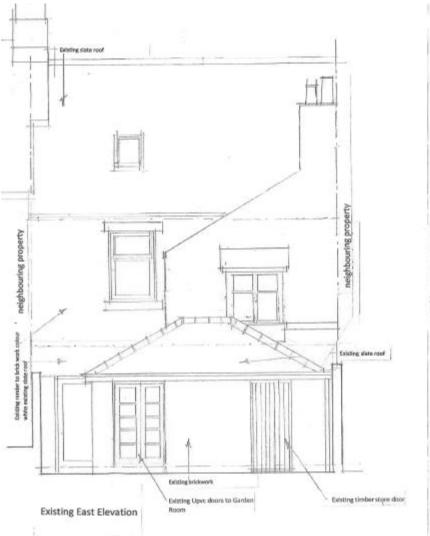

## 22/00286/FULH

- Location: 5 Oakhurst Terrace, Benton
- <u>Proposal:</u> Provision of single storey rear ground floor utility room extension with w.c including alterations to existing garden room. Provision of new dormer to replace existing rooflight to rear of existing attic of property
- Applicant: Mr John Paul Wellwood
- Ward: Benton