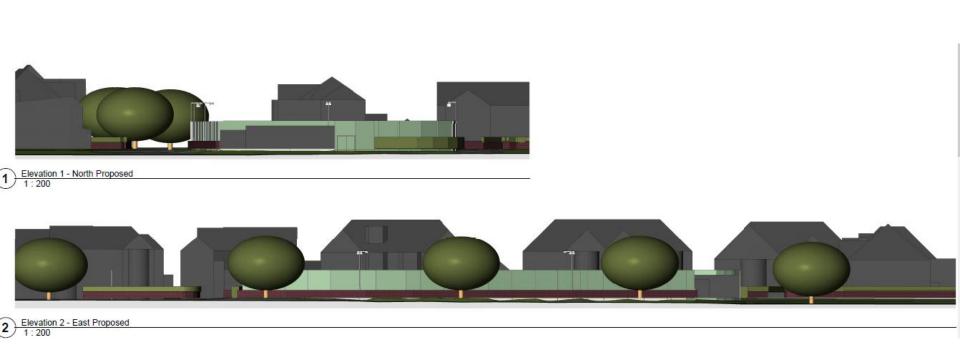

## 21/01803/FUL

- Location: Tennis Courts At Beverley Park Lawn Tennis Club, Whitley Bay
- <u>Proposal</u>: Installation of new low level LED floodlighting to two existing outdoor tennis court Numbers 2 and 3 via 9no. 6m high lighting columns with LED 'box' type fittings
- <u>Applicant:</u> Beverley Park Lawn Tennis Club
- Ward: Monkseaton South