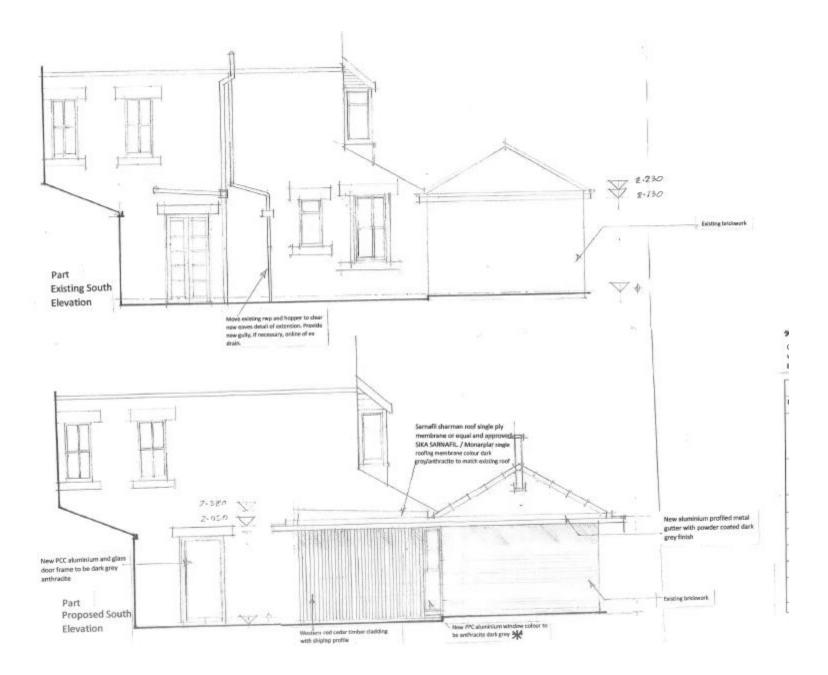

Elevation 3 - South Proposed

## 22/00286/FULH

- Location: 5 Oakhurst Terrace, Benton
- <u>Proposal:</u> Provision of single storey rear ground floor utility room extension with w.c including alterations to existing garden room. Provision of new dormer to replace existing rooflight to rear of existing attic of property
- Applicant: Mr John Paul Wellwood
- Ward: Benton