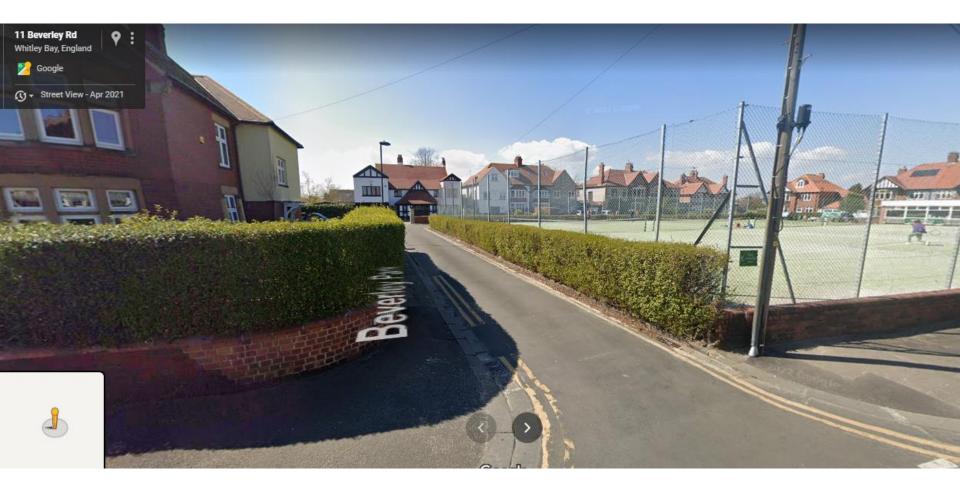

## 21/01803/FUL

- Location: Tennis Courts At Beverley Park Lawn Tennis Club, Whitley Bay
- <u>Proposal</u>: Installation of new low level LED floodlighting to two existing outdoor tennis court Numbers 2 and 3 via 9no. 6m high lighting columns with LED 'box' type fittings
- <u>Applicant:</u> Beverley Park Lawn Tennis Club
- Ward: Monkseaton South